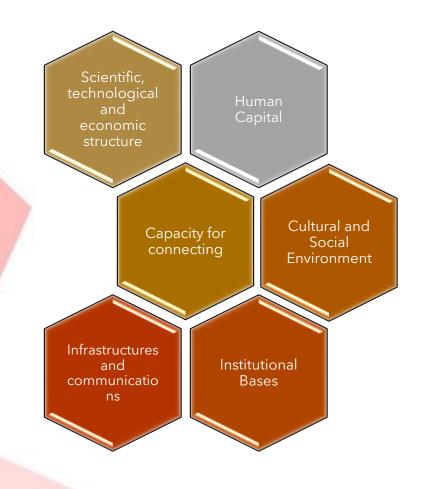

### INTERNATIONAL TALENT ATTRACTION STRATEGY

The need for creating an ecosystem for the talent:

Bizkaia Talent: Public-private agent that acts as a facilitator.